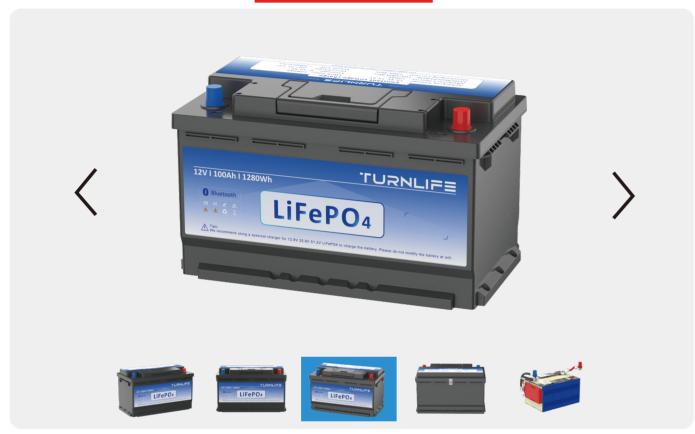

## 12V 100AH Intelligent LithiumIron Phosphate Battery(12100L)

Producttester: Zeer goed

Lithium Batteries contain no poisonous lead, and no acid, and do not creategases during charge, as traditional Lead-Acid batteries do. Compared to lead.acid, Lithium Iron Phosphate batteries are also extremely lightweight, have amuch lower self-discharge, do not sulfate, and are environmentally friendly.

#### PRODUCT PARAMETER

| Specifications               |               |
|------------------------------|---------------|
| Watt-Hour                    | 1280Wh        |
| Capacity                     | 100Ah         |
| Voltage                      | 12.8V         |
| Weight                       | 11kg          |
| Dimension                    | 318*176*187mm |
| BMS                          | Yes           |
| Efficiency                   | 98%           |
| Max charge/Discharge Current | 100A          |
| Max Charge/Voltage           | 14.4V-14.6V   |
| Cut-off Voltage              | 9.2V-10V      |
| Peak Discharge               | 200A 0.5s     |
| Storage                      | 0° to 50°     |
| Discharge                    | -20° to 55°   |
| Low Temp Charging Protection | Yes           |
| Connection Capability        | Max 4S-16P    |
| Warranty                     | 5 years       |