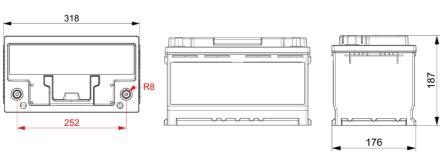

#### Packaging and size

#### PRODUCT PARAMETER

| Specifications               |               |
|------------------------------|---------------|
| Watt-Hour                    | 1280Wh        |
| Capacity                     | 100Ah         |
| Voltage                      | 12.8V         |
| Weight                       | 11kg          |
| Dimension                    | 318*176*187mm |
| BMS                          | Yes           |
| Efficiency                   | 98%           |
| Max charge/Discharge Current | 100A          |
| Max Charge/Voltage           | 14.4V-14.6V   |
| Cut-off Voltage              | 9.2V-10V      |
| Peak Discharge               | 200A 0.5s     |
| Storage                      | 0° to 50°     |
| Discharge                    | -20° to 55°   |
| Low Temp Charging Protection | Yes           |
| Connection Capability        | Max 4S-16P    |
| Warranty                     | 5 years       |