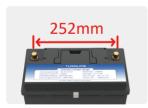

#### PRODUCT PARAMETER

| Specifications               |               |
|------------------------------|---------------|
| Watt-Hour                    | 1280Wh        |
| Capacity                     | 100Ah         |
| Voltage                      | 12.8V         |
| Weight                       | 11kg          |
| Dimension                    | 318*176*187mm |
| BMS                          | Yes           |
| Efficiency                   | 98%           |
| Max charge/Discharge Current | 100A          |
| Max Charge/Voltage           | 14.4V-14.6V   |
| Cut-off Voltage              | 9.2V-10V      |
| Peak Discharge               | 200A 0.5s     |
| Storage                      | 0° to 50°     |
| Discharge                    | -20° to 55°   |
| Low Temp Charging Protection | Yes           |
| Connection Capability        | Max 4S-16P    |
| Warranty                     | 5 years       |